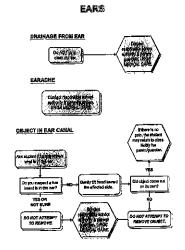

the infamilia coughing DO NOT do any at the following, but call to called the child was to watch for worsening. If cough becomes insideding (loss of

- Tilt hand back and lift chin up and gut to mount he atway. Try to give 2 breads.
- Repeat stage 1-8 until object is coughed up. Infect starts to prestite or infent becomes

#### CHILDRENOVER ONE YEAR OF AGE & ADMIS

- 3. Give up to 5 quick inward and upware thrusts. Repeatations 1-2 until object in coughed up, shift starts to breaks or child becomes uncorractors.

IF CHILD BECOMES UNCONSCIOUS, PLACE ON BACK AND GO TO STEP II OF CHILD OR AGAI OPR OF ROUT COLUMN.

Stand behind person and pidos your arms under the armytis to encluse the cheef. Press with quick

## COMMUNICABLE DISEASES



# CUTS (small), SCRATCHES & SCRAPES



# DIABETES











EYE8





























# POISONING & OVERDOSE



### **PREGNANCY**



# PUNCTURE WOUNDS



## rashes



#### **SEIZURES**



#### DRIVER OPERATION RULES AND REGULATIONS

LPollow these loading and unloading procedures

- A. If the school bus is equipped with a master switch, make sure it is in the "oo"

- A If the school be is equipped with a master search, clast for it in the reproduction of the school of the school is an interest of the school of the school

  Actions providing series fleshing lights at least five hundred (500) feet before
  designment story.

  C. When stopping for a designment due, apply brukes hand enough to light up the beste
  lights so that whiches behind the school bias will know it it showing down;

  D. Hill as for to the right as presculed to th