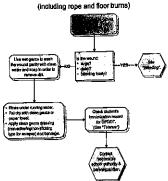

# A. HEALTH SERVICES REPORT

Sue Blankenship, Coordinator of School Health Services, presented the Health Services Report including a review and current status of nurse specialty programs, student health programs, employee health programs, nurse continuing education, community education, changes to health services, and a list of health services staff for the upcoming school year.