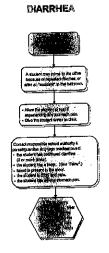

f the infamilia coughing DO NOT do any at the following, but call to called the child was to watch for worsening. If cough becomes insideding (loss of

- Tilt hand back and lift chin up and gut to mount he atway. Try to give 2 breads.
- Repeat stage 1-8 until object is coughed up. Infect starts to prestite or infent becomes

#### CHILDRENOVER ONE YEAR OF AGE & ADMIS

- 3. Give up to 5 quick inward and upware thrusts. Repeatations 1-2 until object in coughed up, shift starts to breaks or child becomes uncorractors.

IF CHILD BECOMES UNCONSCIOUS, PLACE ON BACK AND GO TO STEP II OF CHILD OR AGAI OPR OF ROUT COLUMN.

Stand behind person and pidos your arms under the armytis to encluse the cheef. Press with quick

## COMMUNICABLE DISEASES



# CUTS (small), SCRATCHES & SCRAPES



# DIABETES











EYE8





























# POISONING & OVERDOSE



### **PREGNANCY**



# PUNCTURE WOUNDS



## rashes



#### **SEIZURES**



#### DRIVER OPERATION RULES AND REGULATIONS

LPollow these loading and unloading procedures

- A. If the school bus is equipped with a master switch, make sure it is in the "oo"

- A If the school be is equipped with a master search, clast for it in the reproduction of the school of the school is an interest of the school of the school

  Actions providing series fleshing lights at least five hundred (500) feet before
  designment story.

  C. When stopping for a designment due, apply brukes hand enough to light up the beste
  lights so that whiches behind the school bias will know it it showing down;

  D. Hill as for to the right as presculed to