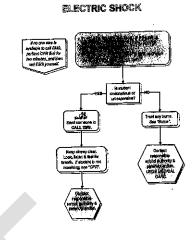

e infamilia coughing DO NOT do any at the following, but call to called the child was to watch for worsening. If cough becomes insideding (loss of

- Tilt hand back and lift chin up and gut to mount he atway. Try to give 2 breads.
- Repeat stage 1-8 until object is coughed up. Infect starts to prestite or infent becomes

#### CHILDRENOVER ONE YEAR OF AGE & ADMIS

- 3. Give up to 5 quick inward and upware thrusts. Repeatations 1-2 until object in coughed up, shift starts to breaks or child becomes uncorractors.

IF CHILD BECOMES UNCONSCIOUS, PLACE ON BACK AND GO TO STEP II OF CHILD OR AGAI OPR OF ROUT COLUMN.

Stand behind person and pidos your arms under the armytis to encluse the cheef. Press with quick

## COMMUNICABLE DISEASES



# CUTS (small), SCRATCHES & SCRAPES



# DIABETES











EYE8





























# POISONING & OVERDOSE



### **PREGNANCY**



# PUNCTURE WOUNDS



## rashes



#### **SEIZURES**



#### DRIVER OPERATION RULES AND REGULATIONS

LPollow these loading and unloading procedures

- A. If the school bus is equipped with a master switch, make sure it is in the "oo"

- A If the school be is equipped with a master search, clast for it in the reproduction of the school of the school is an interest of the school of the school

  Actions providing series fleshing lights at least five hundred (500) feet before
  designment story.

  C. When stopping for a designment due, apply brukes hand enough to light up the beste
  lights so that whiches behind the school bias will know it it showing down;

  D. Hill as for to the right as presculed to the