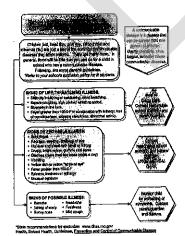

# A. HEALTH SERVICES REPORT

Sue Blankenship, Coordinator of School Health Services, presented the Health Services Report including a review and current status of nurse specialty programs, student health programs, employee health programs, nurse continuing education, community education, changes to health services, and a list of health services staff for the upcoming school year.