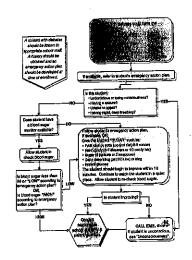

# A. HEALTH SERVICES REPORT

Sue Blankenship, Coordinator of School Health Services, presented the Health Services Report including a review and current status of nurse specialty programs, student health programs, employee health programs, nurse continuing education, community education, changes to health services, and a list of health services staff for the upcoming school year.