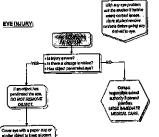

infamilia coughing DO NOT do any at the following, but call to called the child was to watch for worsening. If cough becomes insideding (loss of

- Tilt hand back and lift chin up and gut to mount he atway. Try to give 2 breads.
- Repeat stage 1-8 until object is coughed up. Infect starts to prestite or infent becomes

#### CHILDRENOVER ONE YEAR OF AGE & ADMIS

- 3. Give up to 5 quick inward and upware thrusts. Repeatations 1-2 until object in coughed up, shift starts to breaks or child becomes uncorractors.

IF CHILD BECOMES UNCONSCIOUS, PLACE ON BACK AND GO TO STEP II OF CHILD OR AGAI OPR OF ROUT COLUMN.

Stand behind person and pidos your arms under the armytis to encluse the cheef. Press with quick

## COMMUNICABLE DISEASES



# CUTS (small), SCRATCHES & SCRAPES



# DIABETES











EYE8





























# POISONING & OVERDOSE



### **PREGNANCY**



# PUNCTURE WOUNDS



## rashes



#### **SEIZURES**



#### DRIVER OPERATION RULES AND REGULATIONS

LPollow these loading and unloading procedures

- A. If the school bus is equipped with a master switch, make sure it is in the "oo"

- A If the school be is equipped with a master search, clast for it in the reproduction of the school of the school is an interest of the school of the school

  Actions providing series fleshing lights at least five hundred (500) feet before
  designment story.

  C. When stopping for a designment due, apply brukes hand enough to light up the beste
  lights so that whiches behind the school bias will know it it showing down;

  D. Hill as for to the right as presculed to the in