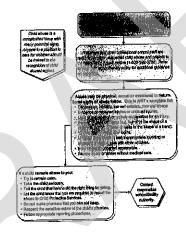

# A. HEALTH SERVICES REPORT

Sue Blankenship, Coordinator of School Health Services, presented the Health Services Report including a review and current status of nurse specialty programs, student health programs, employee health programs, nurse continuing education, community education, changes to health services, and a list of health services staff for the upcoming school year.